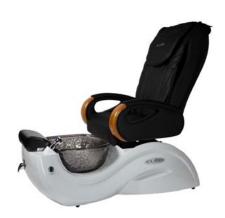

#### Item#JA5014

### Description:

This beautiful yet simple pedicure spa is both comfortable and functional.

#### Features:

Cleo GX Pedicure Spa features a Dura Jet III pipeless whirlpool, fiberglass base, shower sprayer with dual function, single handle for hot and cold water, color light therapy, adjustable height foot rest, full function Shiatsu massage system, automatic seat slide and recline, swing up-down armrests for easy exit and entry, adjustable side trays and a beautiful glass bowl.